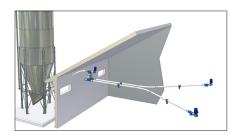

igured electrical controls and level sensors, it makes us a complete system supplier. Our round 160 mm inlets and outlets are equipped with a rolled edge, which makes it easy to connect RK pipes, bends and hoses with quick-release or screw clamps.

## Technical information Indicative capacity with reduced inlet, m3 / h

| rpm | Flex 90/75 | Flex 90 |
|-----|------------|---------|
| 400 | 3,0        | 3,8     |
| 280 | 2,1        | 2,6     |
| 140 | 1,1        | 1,4     |
| 90  | 0,7        | 0,9     |

**MAFA Flex Auger** MAFA Flex Auger 55 MAFA Flex Auger 75 MAFA Flex Auger 90/75 MAFA Flex Auger 90 MAFA Flex Auger 125

Wood pellets, MAFA Flex Auger 90/75



Crushed grain, MAFA Flex Auger 90 Pelleted feed, MAFA Flex Auger 90/75



Wearing material, MAFA Flex Auger 90 steel pipe/bend











Installation example