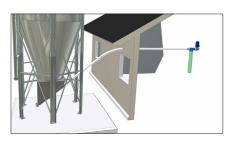

ured electrical controls and level sensors, it makes us a complete system supplier. Our round 160 mm inlets and outlets are equipped with a rolled edge, which makes it easy to connect RK pipes, bends and hoses with quick-release or screw clamps.

## Technical information Indicative capacity with reduced inlet, m3 / h

| rpm | Flex 90/75 | Flex 90 |
|-----|------------|---------|
| 400 | 3,0        | 3,8     |
| 280 | 2,1        | 2,6     |
| 140 | 1,1        | 1,4     |
| 90  | 0,7        | 0,9     |

**MAFA Flex Auger** MAFA Flex Auger 55 MAFA Flex Auger 75 MAFA Flex Auger 90/75 MAFA Flex Auger 90 MAFA Flex Auger 125

Wood pellets, MAFA Flex Auger 90/75



Crushed grain, MAFA Flex Auger 90 Pelleted feed, MAFA Flex Auger 90/75



Wearing material, MAFA Flex Auger 90 steel pipe/bend











Installation example