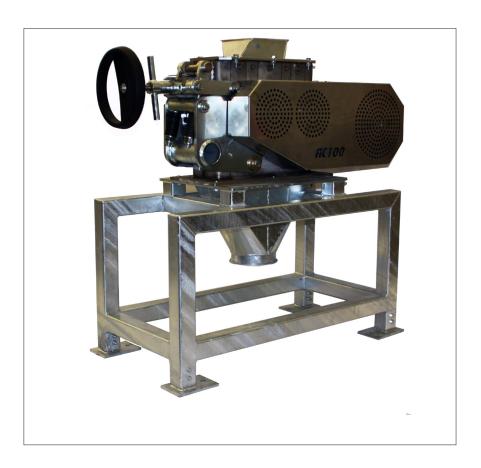

## MAFA AgriCracker ACI00

**AGRICULTURE** 

**MAFA AgriCracker AC I 00** is an efficient and quiet structural crusher for all types of grain. Sturdy construction with most of the components in stainless steel. The cone-shaped rollers provide a compact, wear-resistant machine and a very efficient decomposition without heat generation and with a minimal proportion of flour.

## **Accessories**

Height adjustable, stand in galvanized steel, inlet funnels, magnetic trap, screen cleaner, rotation sensor, pre-crusher, sampling unit and automatically adjustable disc spacing.

## **Technical information**

| AC100                                 |                                       |
|---------------------------------------|---------------------------------------|
| Measurment                            | 1070 x 475 x 400 mm (without stand)   |
| Weight                                | ca 200 kg                             |
| Effect                                | 5,5 kW                                |
| Capacity                              | Up to 3 ton/h (depending on material) |
| Height below outlet RK160 with stand: | 300 – 700 mm                          |
| Height to inlet Q16 with stand:       | 1065 – 1465 mm                        |