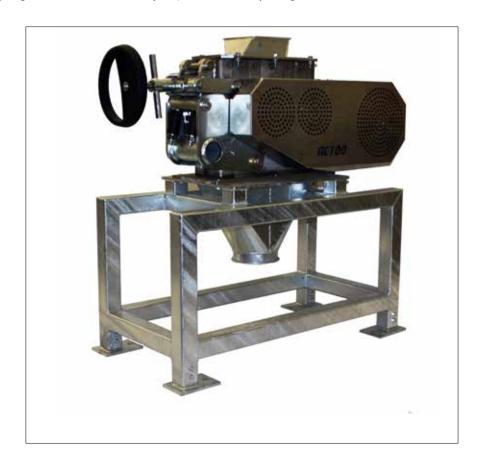

## MAFA AgriCracker ACI00

**AGRICULTURE** 

**MAFA AgriCracker AC I 00** is an efficient and quiet structural crusher for all types of grain. Sturdy construction with most of the components in stainless steel. The cone-shaped rollers provide a compact, wear-resistant machine and a very efficient decomposition of the material without heat generation and with a minimal proportion of flour.

## **Accessories**

Height adjustable, stand in galvanized steel, inlet funnels, magnetic trap, screen cleaner, rotation sensor, pre-crusher, sampling unit and automatically adjustable disc spacing.

## **Technical information**

| AC100                                 |                                       |
|---------------------------------------|---------------------------------------|
| Measurment                            | 1070 x 475 x 400 mm (without stand)   |
| Weight                                | ca 200 kg                             |
| Effect                                | 5,5 kW                                |
| Capacity                              | Up to 3 ton/h (depending on material) |
| Height below outlet RK160 with stand: | 300 – 700 mm                          |
| Height to inlet Q16 with stand:       | 1065 – 1465 mm                        |