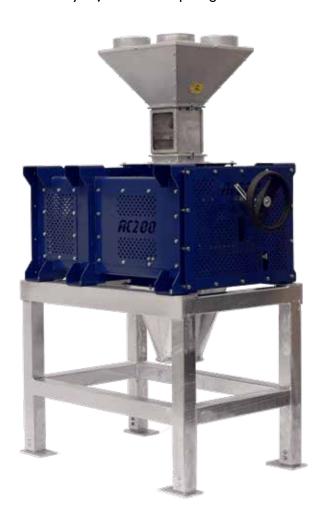

## MAFA AgriCracker AC200

**AGRICULTURE** 

**MAFA AgriCracker AC200** is an efficient and quiet structural crusher for all types of grain. Sturdy construction with most of the components in stainless steel. The cone-shaped rollers give one compact, wear-resistant machine and provides a very efficient decomposition of the material without heat generation and with a minimal proportion of flour.

## **Accessories**

Height adjustable, stand in galvanized steel, inlet funnels, magnetic trap, screen cleaner, rotation sensor, pre-crusher, sampling unit and automatically adjustable disc spacing.

## **Technical information**

| AC200                                 |                                       |
|---------------------------------------|---------------------------------------|
| Measurment                            | 1020 x 740 x 530 mm (chassis crush)   |
| Weight                                | ca 365 kg (without accessories)       |
| Effect                                | II kW                                 |
| Capacity                              | Up to 5 ton/h (depending on material) |
| Height below outlet RK200 with stand: | 465 - 865 mm                          |
| Height to inlet Q16 with stand:       | 1360 - 1760 mm                        |