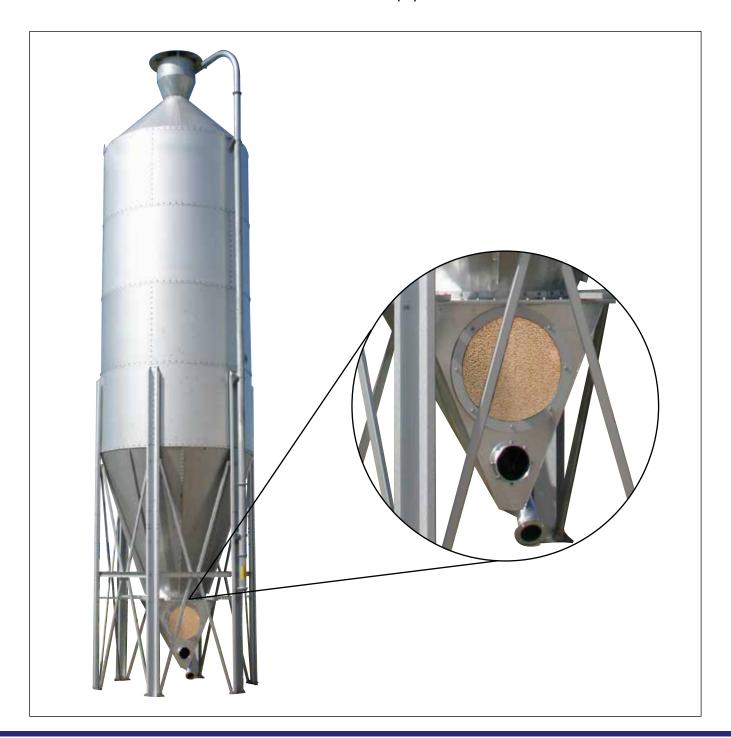

**MAFA UNIK** Auger box is equipped with a transparent manhole cover that allows you to easily and quickly check the feed quality. It is also equipped with an emptying hatch / test hatch that makes it possible to check the quality of the feed through withdrawals or to easily empty the silo if it is needed, for any reason. Designed for MAFA UNIK silos to make all the benefits of the UNIK concept possible.