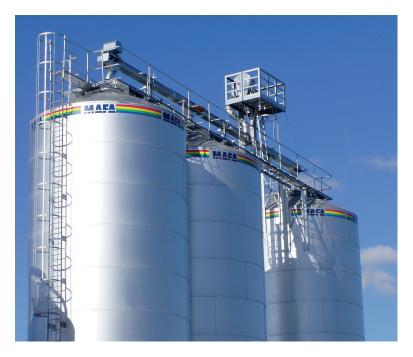

## MAFA's system also provides

- most reliable emptying through a steep, self-emptying cone and a very large bottom opening that elimina tes the risk of freezing
- generous work platform on the roof
- site-adapted filling- / and emptying system
- maximum volume utilization
- accurate dosing through sortwise storage