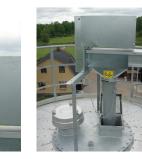

## MAFA's system also provides

- most reliable emptying through a steep, self-emptying cone and a very large bottom opening that elimina tes the risk of freezing
- generous work platform on the roof
- site-adapted filling- / and emptying system
- maximum volume utilization
- accurate dosing through sortwise storage