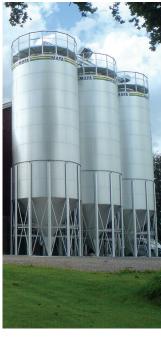

## MAFA's system also provides

- most reliable emptying through a steep, self-emptying cone and a very large bottom opening that elimina tes the risk of freezing
- generous work platform on the roof
- site-adapted filling- / and emptying system
- maximum volume utilization
- accurate dosing through sortwise storage