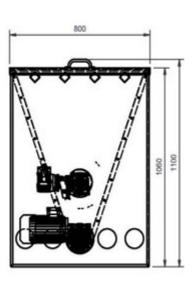

### Option:

Lid that is removable.

Dimensions: W 1380 mm x H 100 mm x D 800 mm

Volume: 380 liters Weight: 90 kg

Worm gear motor:

0.75 kW, 280 rpm with drive pin that is prepared for flex auger 90/75