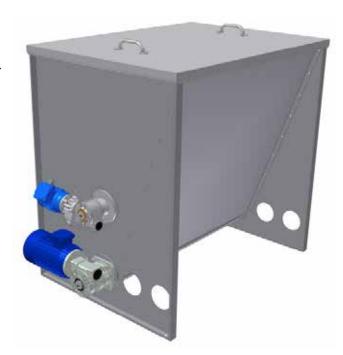

## Mineral Dispenser - for additives in small och Big bags.

The dispenser is made of quality sheet coated with aluminium and zinc, which gives longer durability compared to, for example, ordinary galvanized sheet metal. It is equipped with grilles and support rails for max. bag weight of 1000 kg.

### Option:

Lid that is removable.

Dimensions: W 1380 mm x H 100 mm x D 800 mm

Volume: 380 liters Weight: 90 kg

Worm gear motor:

0.75 kW, 280 rpm with drive pin that is prepared for flex auger 90/75

#### Option:

Agitator with 0.09 kW, 6 rpm worm gear motor