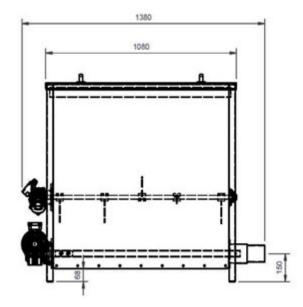

### Option:

Lid that is removable.

Dimensions: W 1380 mm x H 100 mm x D 800 mm

Volume: 380 liters Weight: 90 kg

Worm gear motor:

0.75 kW, 280 rpm with drive pin that is prepared for flex auger 90/75