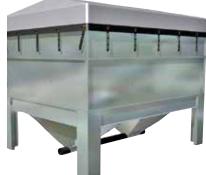

#### **MAFA Villa Cone**

MAFA Villa 348

with canopy cover

MAFA Villa 347 Outdoors

| Available for Diff | customers | wisning to | seit-dulid tr | ıe |
|--------------------|-----------|------------|---------------|----|
| upper sections.    |           |            |               |    |
|                    |           |            |               |    |
|                    |           |            |               |    |

| Technical data:        | Villa<br>Indoors | Villa<br>Indoors | Villa<br>Indoors | Villa<br>Indoors | Villa<br>Outdoors | Villa<br>Outdoors | Villa<br>Canopy | Villa<br>Cone |
|------------------------|------------------|------------------|------------------|------------------|-------------------|-------------------|-----------------|---------------|
| Art No.                | 330              | 345              | 345-1            | 345-9            | 347               | 347-9             | 348             | 354           |
| RSK No.                | -                | 6115335          | _                | _                | 6115336           | _                 | 6115337         | -             |
| Height, mm             | 1914             | 1914             | 1664             | 2774             | 1939              | 2799              | 2123            | 814           |
| Length, mm             | 2389             | 2389             | 2389             | 2389             | 2380              | 2380              | 2402            | 2389          |
| Width, mm              | 1389             | 1889             | 1889             | 1889             | 1883              | 1883              | 1902            | 1889          |
| Volume, m <sup>3</sup> | 4,1              | 5,7              | 4,7              | 9,2              | 5,7               | 9,2               | 5,7             | 0,76          |
| Weight, kg             | 250              | 280              | 255              | 400              | 310               | 430               | 300             | 125           |