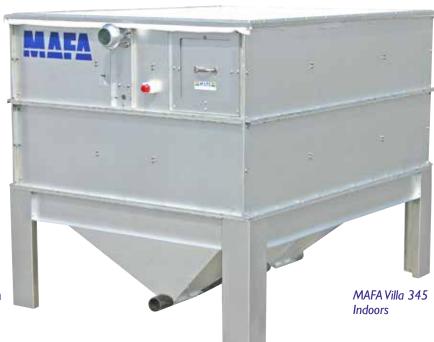

### **MAFA Villa Indoors**

Complete with filling pipe incl. inlet damper, fabric roof filter for air pressure release, inspection hatch, overfilling sensor and alarm lamp.

| Technical data:        | Villa<br>Indoors | Villa<br>Indoors | Villa<br>Indoors | Villa<br>Indoors | Villa<br>Outdoors | Villa<br>Outdoors | Villa<br>Canopy | Villa<br>Cone |
|------------------------|------------------|------------------|------------------|------------------|-------------------|-------------------|-----------------|---------------|
| Art No.                | 330              | 345              | 345-1            | 345-9            | 347               | 347-9             | 348             | 354           |
| RSK No.                | -                | 6115335          | _                | _                | 6115336           | _                 | 6115337         | -             |
| Height, mm             | 1914             | 1914             | 1664             | 2774             | 1939              | 2799              | 2123            | 814           |
| Length, mm             | 2389             | 2389             | 2389             | 2389             | 2380              | 2380              | 2402            | 2389          |
| Width, mm              | 1389             | 1889             | 1889             | 1889             | 1883              | 1883              | 1902            | 1889          |
| Volume, m <sup>3</sup> | 4,1              | 5,7              | 4,7              | 9,2              | 5,7               | 9,2               | 5,7             | 0,76          |
| Weight, kg             | 250              | 280              | 255              | 400              | 310               | 430               | 300             | 125           |