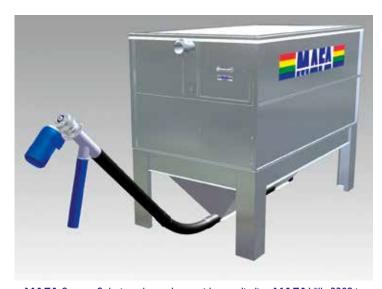

# **Examples of MAFA System Solutions**

**MAFA** has extensive experience of how best to transport fuel pellets.

We have taken a couple of examples to show how simple it is to use a Villa-silo in existing surroundings. Whether a transport auger or a vacuum transport system is used, both are flexible and easy to operate.

The choice of system solution which is best suited for you depends on the brand of burner.

MAFA System Solution, shown here with our slimline MAFA Villa 330S in combination with a MAFA Maflex to transfer the fuel pellets to the burner. The Villa 330 would as a rule be placed in the same location as the old oil burner.